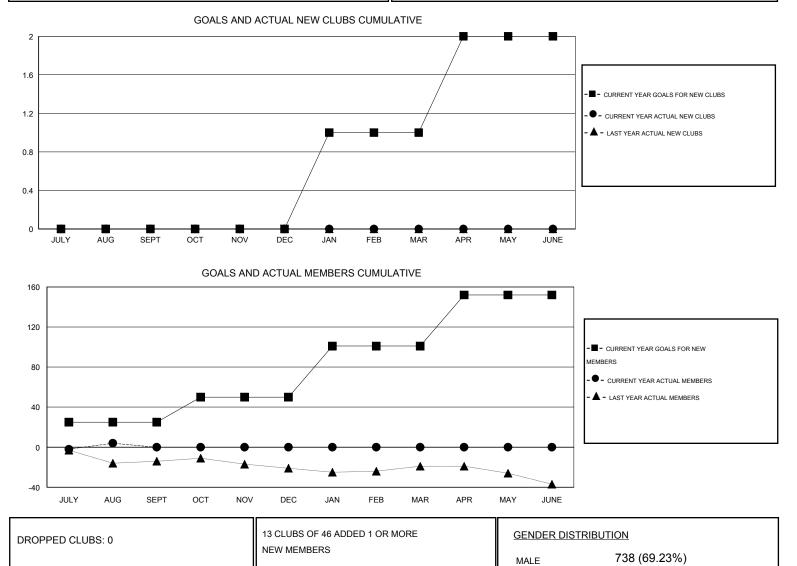

## Gary Wong GMT:

|       | LOCATION CALIFORNIA |  |  |  |
|-------|---------------------|--|--|--|
| Clubs |                     |  |  |  |
|       |                     |  |  |  |

GMT CA 1

|                                            |                  | Clubs     |                  |                       |                                            |                    | Members                             |                    |                  |
|--------------------------------------------|------------------|-----------|------------------|-----------------------|--------------------------------------------|--------------------|-------------------------------------|--------------------|------------------|
| RESULTS FOR 2015-2016                      |                  |           |                  | RESULTS FOR 2015-2016 |                                            |                    |                                     |                    |                  |
| QUARTER                                    | NEW CLUB<br>GOAL | NEW CLUBS | DROPPED<br>CLUBS | NET<br>GAIN/LOSS      | QUARTER                                    | NEW MEMBER<br>GOAL | CHARTER AND<br>NEW MEMBERS<br>ADDED | DROPPED<br>MEMBERS | NET<br>GAIN/LOSS |
| JULY/AUG/SEPT                              | 0                | 0         | 0<br>0           | 0<br>0                | JULY/AUG/SEPT                              | 25<br>25           | 27<br>0                             | 23<br>0            | 4                |
| OCT/NOV/DEC<br>JAN/FEB/MAR<br>APR/MAY/JUNE | 1<br>1           | 0         | 0                | 0                     | OCT/NOV/DEC<br>JAN/FEB/MAR<br>APR/MAY/JUNE | 51<br>51           | 0                                   | 0                  | 0                |